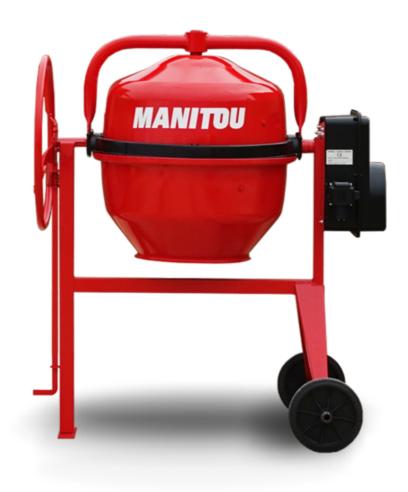

## **CM 190E**

CM 190E Created on 13 May 2024 at 02:58:40 UTC

|                           | · · · · · · · · · · · · · · · · · · · |
|---------------------------|---------------------------------------|
| Capacities                | Metric                                |
| Drum volume               | 190 l                                 |
| Mixing capacity           | 150 l                                 |
| Performances              |                                       |
| Power source Power source | Electrical                            |
| Technical characteristics |                                       |
| Base unit part number     | 52737759                              |
| Unladen weight            | 55 kg                                 |
| Tilting wheel diameter    | 620 mm                                |
|                           |                                       |