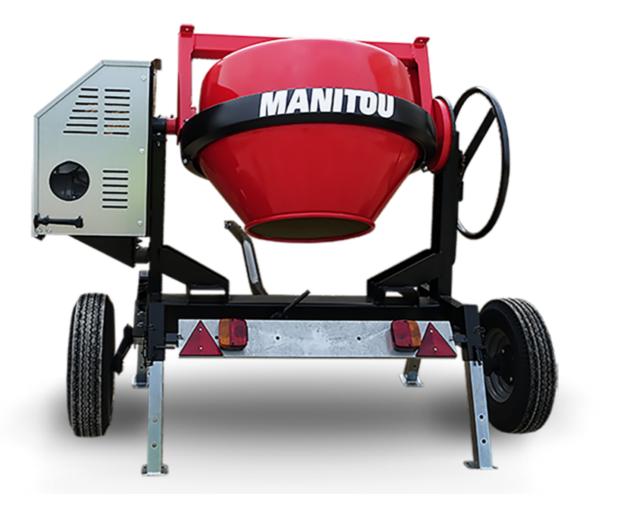

## смт 270 Created on June 16, 2025 at 11:43 AM UTC

| Capacities                | Metric        |
|---------------------------|---------------|
| Drum volume               | 270           |
| Mixing capacity           | 220           |
| Performances              |               |
| Power source              | Gasoline      |
| Technical characteristics |               |
| Base unit part number     | 52737760      |
| Ring towing bar type      | 52737760      |
| Ball towing bar type      | 52737761      |
| Unladen weight            | 280 kg        |
| Tilting wheel diameter    | 625 mm        |
| Engine                    |               |
| Engine brand              | Worms & Robin |