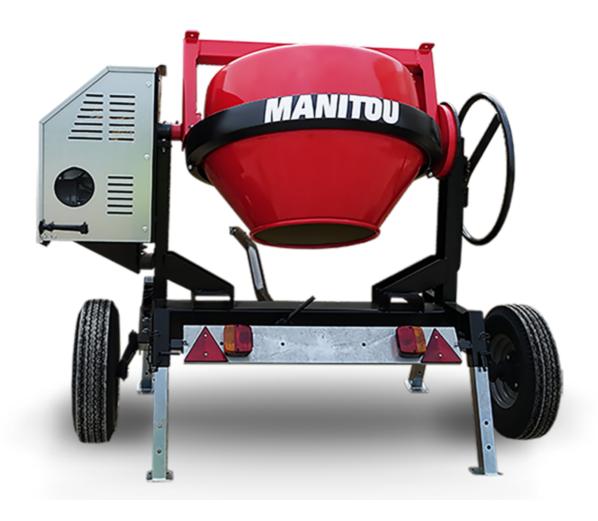

Technical sheet:

## **CMT 270**

CMT 270 Created on June 17, 2025 at 4:16 PM UTC

| Capacities                | Metric        |
|---------------------------|---------------|
| <u> </u>                  |               |
| Drum volume               | 270           |
| Mixing capacity           | 220           |
| Performances              |               |
| Power source              | Gasoline      |
| Technical characteristics |               |
| Base unit part number     | 52737760      |
| Ring towing bar type      | 52737760      |
| Ball towing bar type      | 52737761      |
| Unladen weight            | 280 kg        |
| Tilting wheel diameter    | 625 mm        |
| Engine                    |               |
| Engine brand              | Worms & Robin |