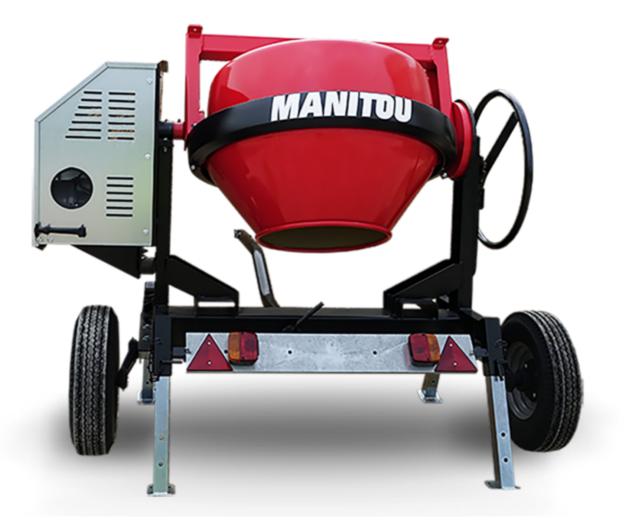

## смт 270 Created on March 31, 2025 at 10:45 PM UTC

| Capacities                | Metric        |
|---------------------------|---------------|
| Drum volume               | 270           |
| Mixing capacity           | 220 I         |
| Performances              |               |
| Power source              | Gasoline      |
| Technical characteristics |               |
| Base unit part number     | 52737760      |
| Ring towing bar type      | 52737760      |
| Ball towing bar type      | 52737761      |
| Unladen weight            | 280 kg        |
| Tilting wheel diameter    | 625 mm        |
| Engine                    |               |
| Engine brand              | Worms & Robin |