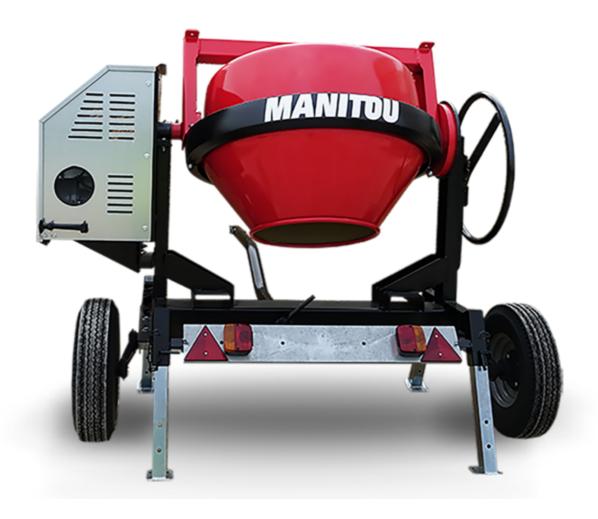

## **CMT 270**

CMT 270 Created on June 17, 2025 at 8:02 AM UTC

| Capacities                | Metric        |
|---------------------------|---------------|
| Drum volume               | 270           |
| Mixing capacity           | 220           |
| Performances              |               |
| Power source              | Gasoline      |
| Technical characteristics |               |
| Base unit part number     | 52737760      |
| Ring towing bar type      | 52737760      |
| Ball towing bar type      | 52737761      |
| Unladen weight            | 280 kg        |
| Tilting wheel diameter    | 625 mm        |
| Engine                    |               |
| Engine brand              | Worms & Robin |