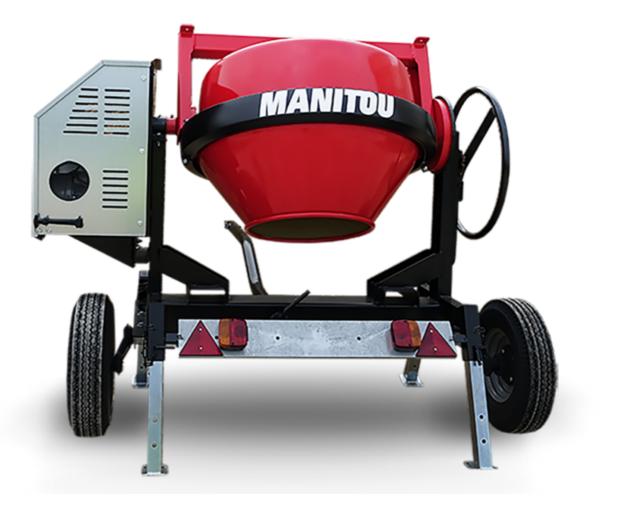

## смт 270 Created on June 17, 2025 at 7:33 AM UTC

| Capacities                | Metric        |
|---------------------------|---------------|
| Drum volume               | 270           |
| Mixing capacity           | 220 I         |
| Performances              |               |
| Power source              | Gasoline      |
| Technical characteristics |               |
| Base unit part number     | 52737760      |
| Ring towing bar type      | 52737760      |
| Ball towing bar type      | 52737761      |
| Unladen weight            | 280 kg        |
| Tilting wheel diameter    | 625 mm        |
| Engine                    |               |
| Engine brand              | Worms & Robin |