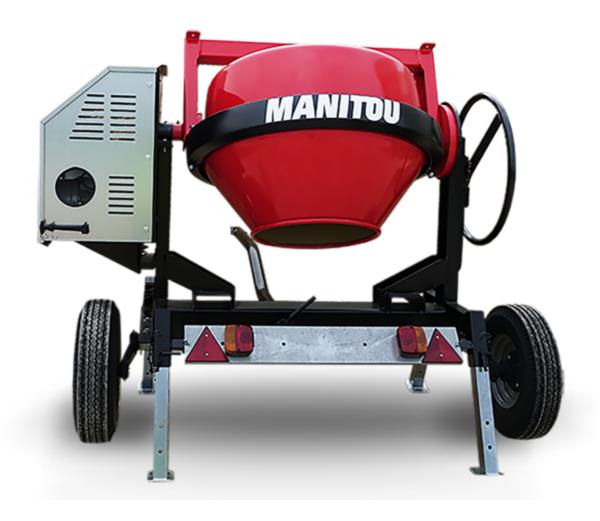

## **CMT 270**

CMT 270 Created on June 17, 2025 at 7:55 AM UTC

|                           | EMI 270 Gleated off Suite 17, 2025 at 7.55 AW OTG |
|---------------------------|---------------------------------------------------|
| Capacities                | Metric                                            |
| Drum volume               | 270                                               |
| Mixing capacity           | 220                                               |
| Performances              |                                                   |
| Power source              | Gasoline                                          |
| Technical characteristics |                                                   |
| Base unit part number     | 52737760                                          |
| Ring towing bar type      | 52737760                                          |
| Ball towing bar type      | 52737761                                          |
| Unladen weight            | 280 kg                                            |
| Tilting wheel diameter    | 625 mm                                            |
| Engine                    |                                                   |
| Engine brand              | Worms & Robin                                     |
|                           |                                                   |