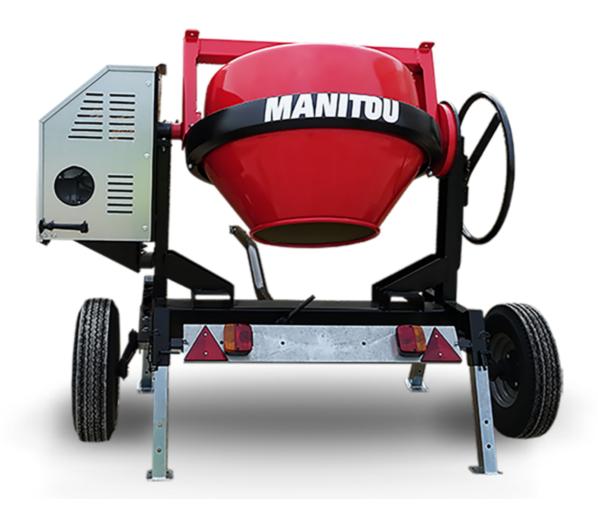

## **CMT 270**

| Capacities                | Metric        |
|---------------------------|---------------|
| Drum volume               | 270           |
| Mixing capacity           | 220           |
| Performances              |               |
| Power source              | Gasoline      |
| Technical characteristics |               |
| Base unit part number     | 52737760      |
| Ring towing bar type      | 52737760      |
| Ball towing bar type      | 52737761      |
| Unladen weight            | 280 kg        |
| Tilting wheel diameter    | 625 mm        |
| Engine                    |               |
| Engine brand              | Worms & Robin |