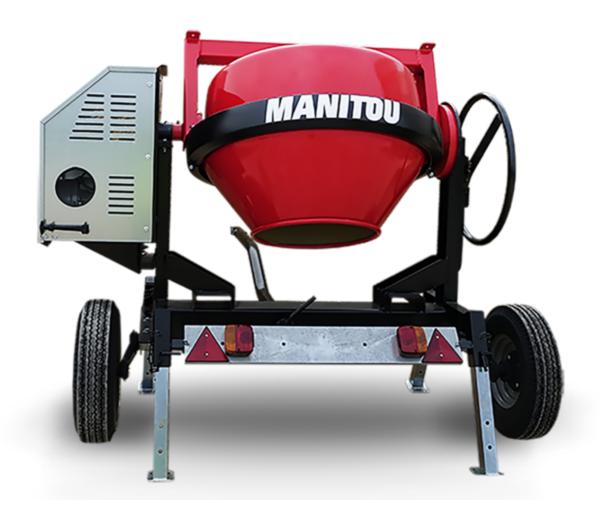

## **CMT 270**

CMT 270 Created on June 17, 2025 at 2:33 PM UTC

| Civil 230 ofcated off date 17, 2020 at 2:00 f fit of |
|------------------------------------------------------|
| Metric                                               |
| 270                                                  |
| 220 l                                                |
|                                                      |
| Gasoline                                             |
|                                                      |
| 52737760                                             |
| 52737760                                             |
| 52737761                                             |
| 280 kg                                               |
| 625 mm                                               |
|                                                      |
| Worms & Robin                                        |
|                                                      |