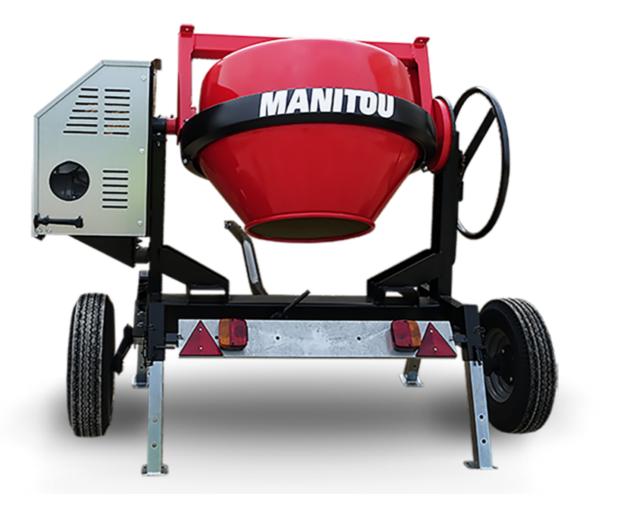

## смт 270 Created on June 20, 2025 at 6:31 AM UTC

| Capacities                | Metric        |
|---------------------------|---------------|
| Drum volume               | 270 I         |
| Mixing capacity           | 220 I         |
| Performances              |               |
| Power source              | Gasoline      |
| Technical characteristics |               |
| Base unit part number     | 52737760      |
| Ring towing bar type      | 52737760      |
| Ball towing bar type      | 52737761      |
| Unladen weight            | 280 kg        |
| Tilting wheel diameter    | 625 mm        |
| Engine                    |               |
| Engine brand              | Worms & Robin |