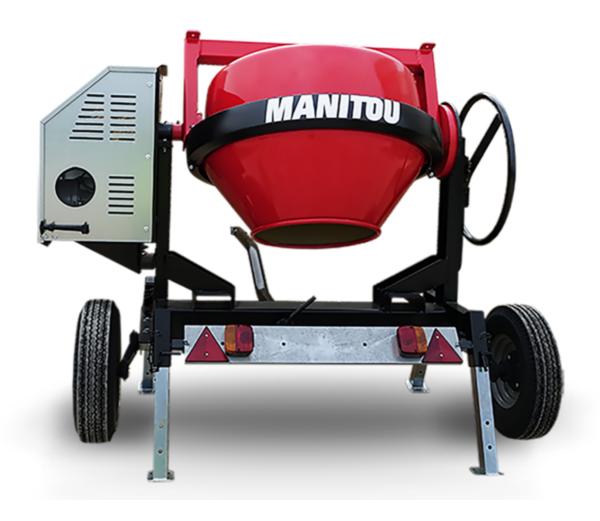

## **CMT 270**

CMT 270 Created on June 18, 2025 at 1:02 PM UTC

| Capacities                | Metric        |
|---------------------------|---------------|
| Drum volume               | 270           |
| Mixing capacity           | 220           |
| Performances              |               |
| Power source              | Gasoline      |
| Technical characteristics |               |
| Base unit part number     | 52737760      |
| Ring towing bar type      | 52737760      |
| Ball towing bar type      | 52737761      |
| Unladen weight            | 280 kg        |
| Tilting wheel diameter    | 625 mm        |
| Engine                    |               |
| Engine brand              | Worms & Robin |