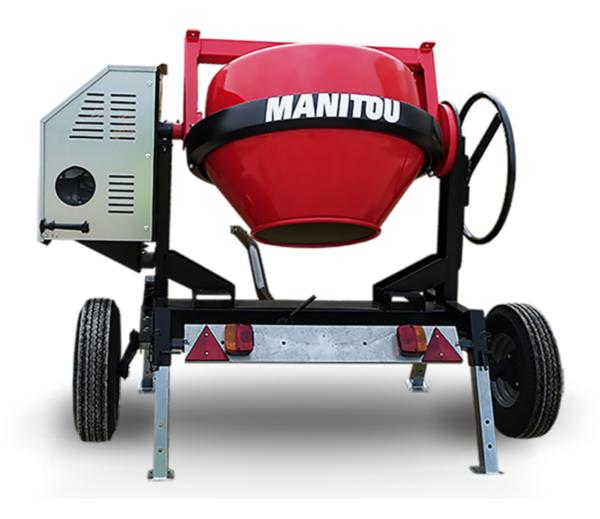

## **CMT 270**

| Capacities                | Metric        |
|---------------------------|---------------|
| Drum volume               | 270           |
| Mixing capacity           | 220           |
| Performances              |               |
| Power source              | Gasoline      |
| Technical characteristics |               |
| Base unit part number     | 52737760      |
| Ring towing bar type      | 52737760      |
| Ball towing bar type      | 52737761      |
| Unladen weight            | 280 kg        |
| Tilting wheel diameter    | 625 mm        |
| Engine                    |               |
| Engine brand              | Worms & Robin |