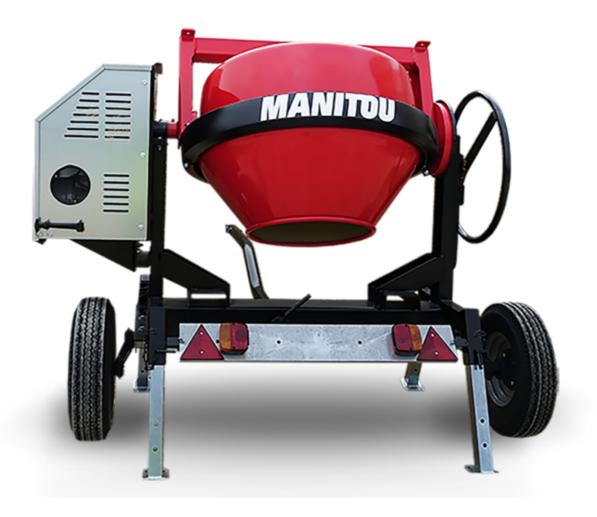

## **CMT 270**

CMT 270 Created on May 6, 2025 at 5:14 AM UTC

|                           | CMI 270 Orcated on Ividy 0, 2020 at 0.14 Aivi 01 |
|---------------------------|--------------------------------------------------|
| Capacities                | Metric                                           |
| Drum volume               | 270                                              |
| Mixing capacity           | 220 I                                            |
| Performances              |                                                  |
| Power source              | Gasoline                                         |
| Technical characteristics |                                                  |
| Base unit part number     | 52737760                                         |
| Ring towing bar type      | 52737760                                         |
| Ball towing bar type      | 52737761                                         |
| Unladen weight            | 280 kg                                           |
| Tilting wheel diameter    | 625 mm                                           |
| Engine                    |                                                  |
| Engine brand              | Worms & Robin                                    |