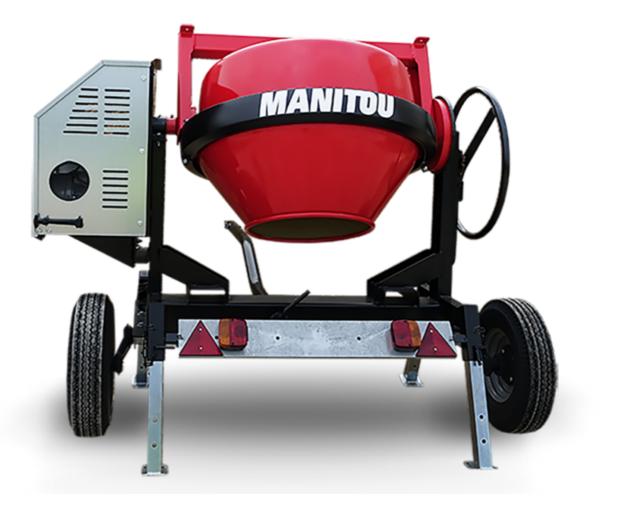

## смт 270 Created on June 19, 2025 at 12:21 AM UTC

| Capacities                | Metric        |
|---------------------------|---------------|
| Drum volume               | 270           |
| Mixing capacity           | 220           |
| Performances              |               |
| Power source              | Gasoline      |
| Technical characteristics |               |
| Base unit part number     | 52737760      |
| Ring towing bar type      | 52737760      |
| Ball towing bar type      | 52737761      |
| Unladen weight            | 280 kg        |
| Tilting wheel diameter    | 625 mm        |
| Engine                    |               |
| Engine brand              | Worms & Robin |