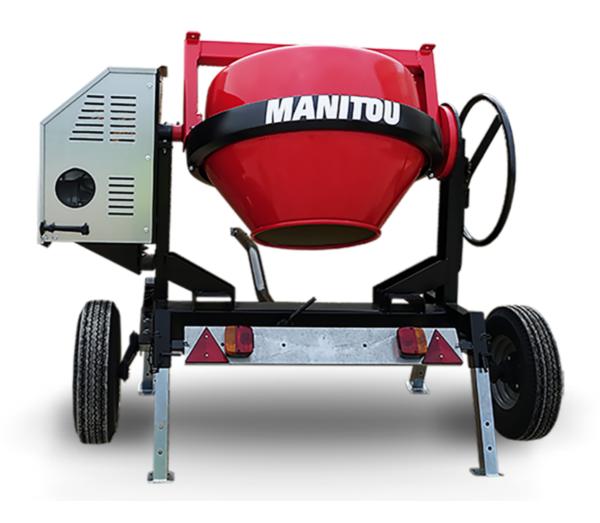

## **CMT 270**

CMT 270 Created on June 16, 2025 at 5:19 AM UTC

|                           | EM1 270 Greated on Julie 10, 2023 at 3.19 AW 010 |
|---------------------------|--------------------------------------------------|
| Capacities                | Metric                                           |
| Drum volume               | 270                                              |
| Mixing capacity           | 220                                              |
| Performances              |                                                  |
| Power source              | Gasoline                                         |
| Technical characteristics |                                                  |
| Base unit part number     | 52737760                                         |
| Ring towing bar type      | 52737760                                         |
| Ball towing bar type      | 52737761                                         |
| Unladen weight            | 280 kg                                           |
| Tilting wheel diameter    | 625 mm                                           |
| Engine                    |                                                  |
| Engine brand              | Worms & Robin                                    |
|                           |                                                  |