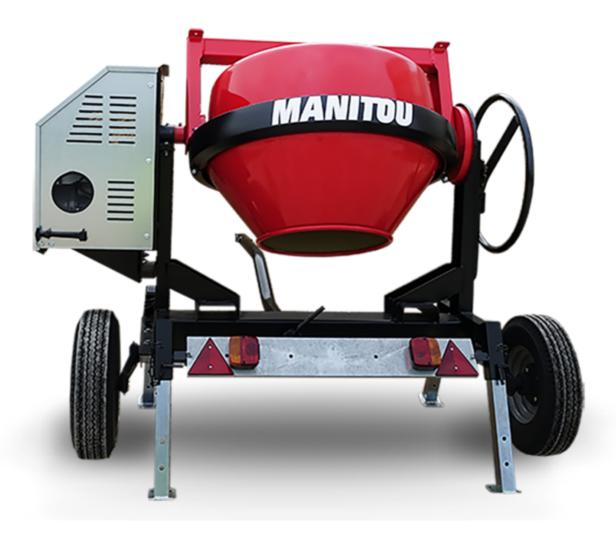

## **CMT 270**

CMT 270 Created on April 16, 2025 at 10:56 PM UTC

|                           | CM1 270 Oreated on April 10, 2020 at 10.00 1 M C |
|---------------------------|--------------------------------------------------|
| Capacities                | Metric                                           |
| Drum volume               | 270                                              |
| Mixing capacity           | 220                                              |
| Performances              |                                                  |
| Power source              | Gasoline                                         |
| Technical characteristics |                                                  |
| Base unit part number     | 52737760                                         |
| Ring towing bar type      | 52737760                                         |
| Ball towing bar type      | 52737761                                         |
| Unladen weight            | 280 kg                                           |
| Tilting wheel diameter    | 625 mm                                           |
| Engine                    |                                                  |
| Engine brand              | Worms & Robin                                    |