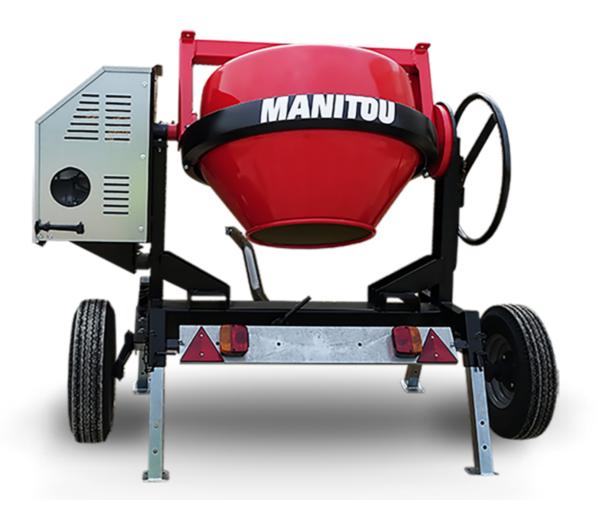

## **CMT 270**

|                           | EITH EFO Created on oune 10, 2020 at 11.22 7411 of |
|---------------------------|----------------------------------------------------|
| Capacities                | Metric                                             |
| Drum volume               | 270                                                |
| Mixing capacity           | 220                                                |
| Performances              |                                                    |
| Power source              | Gasoline                                           |
| Technical characteristics |                                                    |
| Base unit part number     | 52737760                                           |
| Ring towing bar type      | 52737760                                           |
| Ball towing bar type      | 52737761                                           |
| Unladen weight            | 280 kg                                             |
| Tilting wheel diameter    | 625 mm                                             |
| Engine                    |                                                    |
| Engine brand              | Worms & Robin                                      |