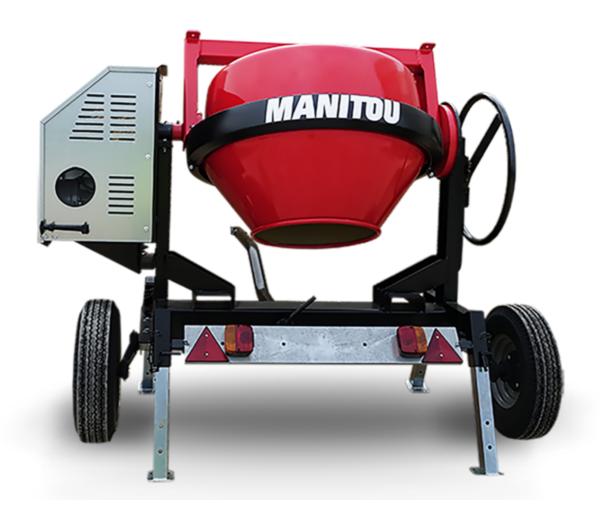

## **CMT 270**

**CMT 270** Created on June 15, 2025 at 9:24 PM UTC

| Capacities                | Metric        |
|---------------------------|---------------|
| Drum volume               | 270           |
| Mixing capacity           | 220           |
| Performances              |               |
| Power source              | Gasoline      |
| Technical characteristics |               |
| Base unit part number     | 52737760      |
| Ring towing bar type      | 52737760      |
| Ball towing bar type      | 52737761      |
| Unladen weight            | 280 kg        |
| Tilting wheel diameter    | 625 mm        |
| Engine                    |               |
| Engine brand              | Worms & Robin |