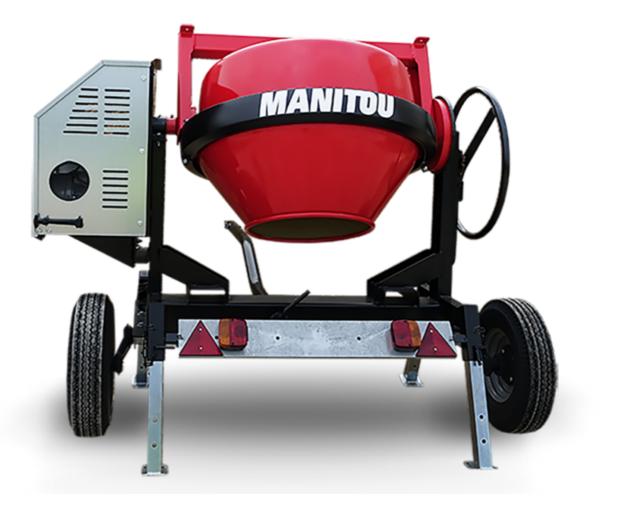

## смт 270 Created on June 17, 2025 at 4:36 PM UTC

| Capacities                | Metric        |
|---------------------------|---------------|
| Drum volume               | 270           |
| Mixing capacity           | 220           |
| Performances              |               |
| Power source              | Gasoline      |
| Technical characteristics |               |
| Base unit part number     | 52737760      |
| Ring towing bar type      | 52737760      |
| Ball towing bar type      | 52737761      |
| Unladen weight            | 280 kg        |
| Tilting wheel diameter    | 625 mm        |
| Engine                    |               |
| Engine brand              | Worms & Robin |