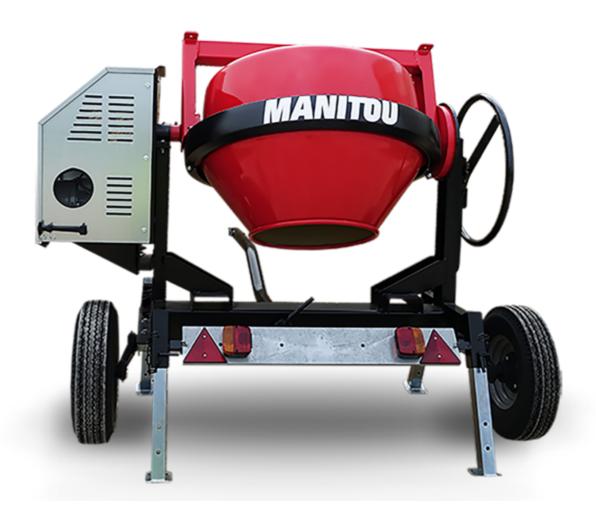

## **CMT 270**

| Capacities                | Metric        |
|---------------------------|---------------|
| Drum volume               | 270           |
| Mixing capacity           | 220           |
| Performances              |               |
| Power source              | Gasoline      |
| Technical characteristics |               |
| Base unit part number     | 52737760      |
| Ring towing bar type      | 52737760      |
| Ball towing bar type      | 52737761      |
| Unladen weight            | 280 kg        |
| Tilting wheel diameter    | 625 mm        |
| Engine                    |               |
| Engine brand              | Worms & Robin |