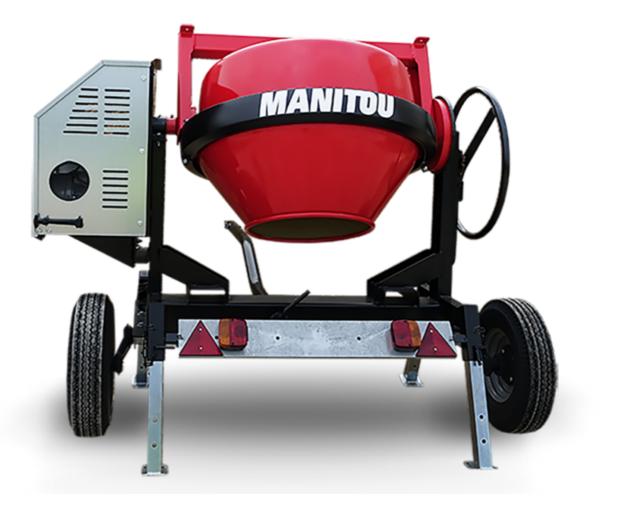

## смт 270 Created on June 19, 2025 at 6:25 AM UTC

| Capacities                | Metric        |
|---------------------------|---------------|
| Drum volume               | 270 I         |
| Mixing capacity           | 220 I         |
| Performances              |               |
| Power source              | Gasoline      |
| Technical characteristics |               |
| Base unit part number     | 52737760      |
| Ring towing bar type      | 52737760      |
| Ball towing bar type      | 52737761      |
| Unladen weight            | 280 kg        |
| Tilting wheel diameter    | 625 mm        |
| Engine                    |               |
| Engine brand              | Worms & Robin |