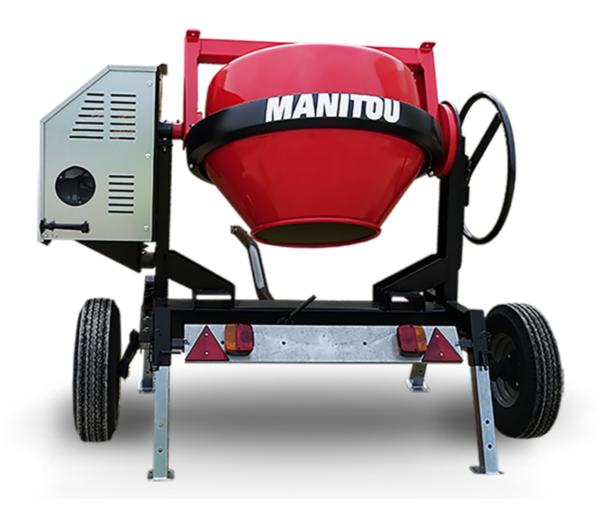

## **CMT 270**

CMT 270 Created on June 15, 2025 at 9:23 PM UTC

|                           | <b>CMT 270</b> Greated 011 Julie 13, 2023 at 9.23 1 W 010 |
|---------------------------|-----------------------------------------------------------|
| Capacities                | Metric                                                    |
| Drum volume               | 270                                                       |
| Mixing capacity           | 220                                                       |
| Performances              |                                                           |
| Power source              | Gasoline                                                  |
| Technical characteristics |                                                           |
| Base unit part number     | 52737760                                                  |
| Ring towing bar type      | 52737760                                                  |
| Ball towing bar type      | 52737761                                                  |
| Unladen weight            | 280 kg                                                    |
| Tilting wheel diameter    | 625 mm                                                    |
| Engine                    |                                                           |
| Engine brand              | Worms & Robin                                             |
|                           |                                                           |