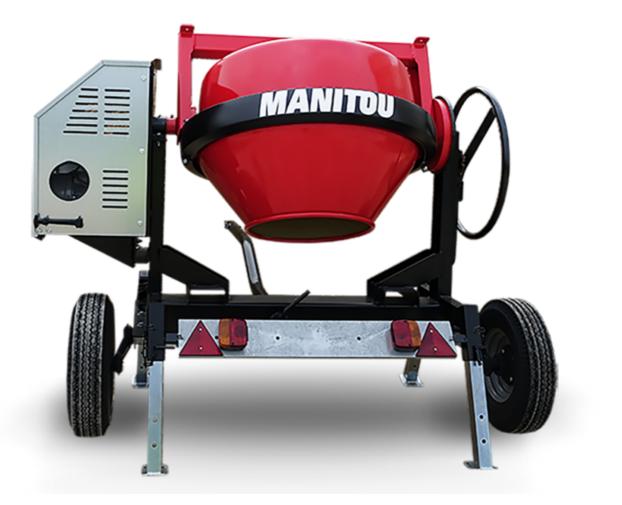

## смт 270 Created on June 15, 2025 at 11:54 PM UTC

| Capacities                | Metric        |
|---------------------------|---------------|
| Drum volume               | 270           |
| Mixing capacity           | 220           |
| Performances              |               |
| Power source              | Gasoline      |
| Technical characteristics |               |
| Base unit part number     | 52737760      |
| Ring towing bar type      | 52737760      |
| Ball towing bar type      | 52737761      |
| Unladen weight            | 280 kg        |
| Tilting wheel diameter    | 625 mm        |
| Engine                    |               |
| Engine brand              | Worms & Robin |