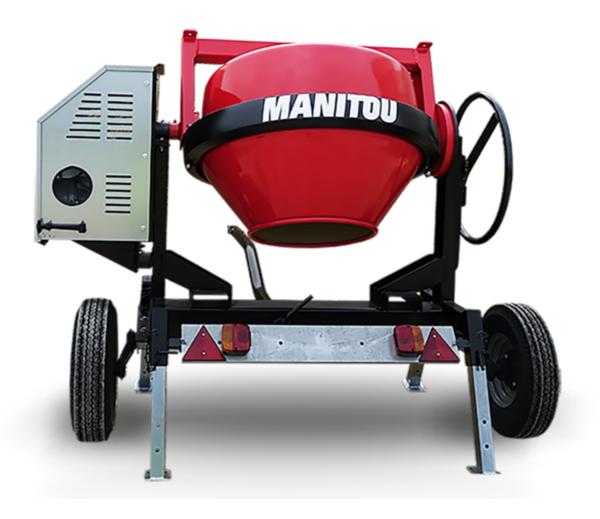

## **CMT 270**

CMT 270 Created on June 16, 2025 at 7:54 PM UTC

|                           | CMT 270 Greated Off Sure 10, 2023 at 7.541 W 010 |
|---------------------------|--------------------------------------------------|
| Capacities                | Metric                                           |
| Drum volume               | 270                                              |
| Mixing capacity           | 220                                              |
| Performances              |                                                  |
| Power source              | Gasoline                                         |
| Technical characteristics |                                                  |
| Base unit part number     | 52737760                                         |
| Ring towing bar type      | 52737760                                         |
| Ball towing bar type      | 52737761                                         |
| Unladen weight            | 280 kg                                           |
| Tilting wheel diameter    | 625 mm                                           |
| Engine                    |                                                  |
| Engine brand              | Worms & Robin                                    |
|                           |                                                  |