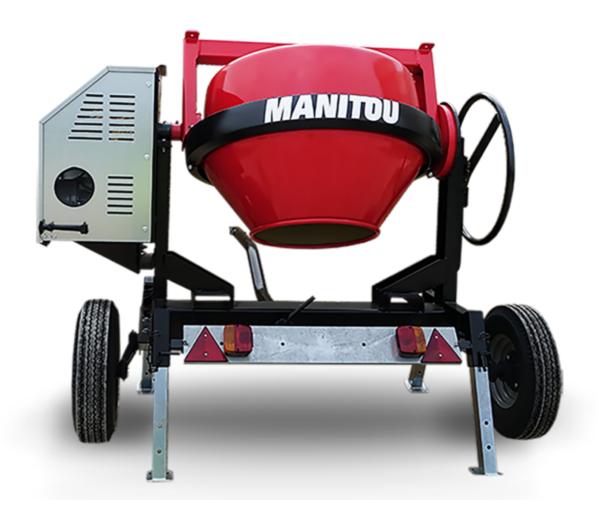

## **CMT 270**

| Capacities                | Metric        |
|---------------------------|---------------|
| Drum volume               | 270           |
| Mixing capacity           | 220           |
| Performances              |               |
| Power source              | Gasoline      |
| Technical characteristics |               |
| Base unit part number     | 52737760      |
| Ring towing bar type      | 52737760      |
| Ball towing bar type      | 52737761      |
| Unladen weight            | 280 kg        |
| Tilting wheel diameter    | 625 mm        |
| Engine                    |               |
| Engine brand              | Worms & Robin |