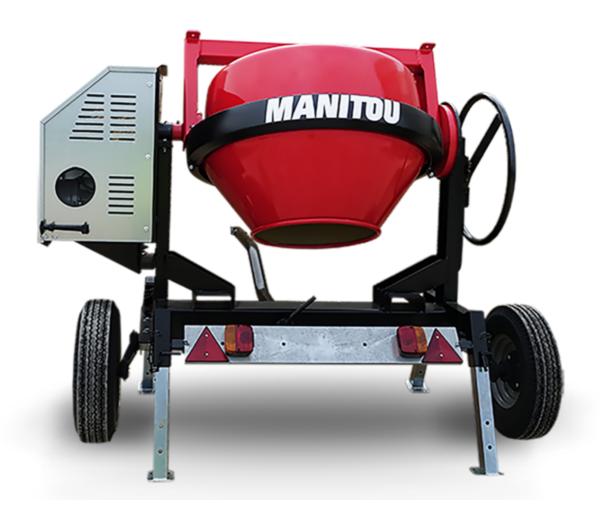

## **CMT 270**

CMT 270 Created on June 15, 2025 at 9:48 PM UTC

| Capacities                | Metric        |
|---------------------------|---------------|
| Drum volume               | 270           |
| Mixing capacity           | 220           |
| Performances              |               |
| Power source              | Gasoline      |
| Technical characteristics |               |
| Base unit part number     | 52737760      |
| Ring towing bar type      | 52737760      |
| Ball towing bar type      | 52737761      |
| Unladen weight            | 280 kg        |
| Tilting wheel diameter    | 625 mm        |
| Engine                    |               |
| Engine brand              | Worms & Robin |