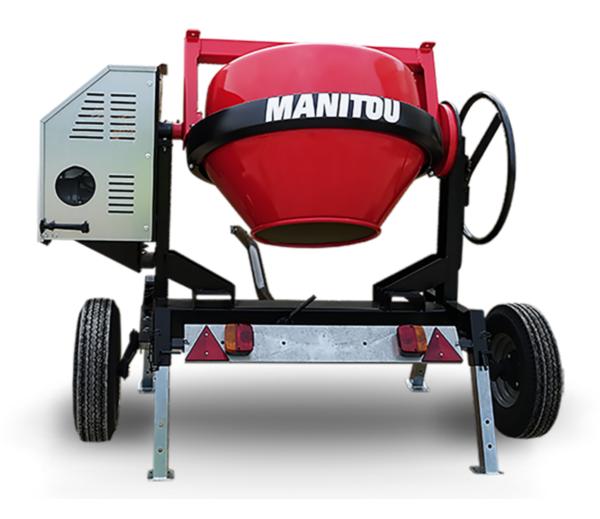

## **CMT 270**

|                           | EMT 270 Greated Off May 3, 2023 at 3.22 AW OTC |
|---------------------------|------------------------------------------------|
| Capacities                | Metric                                         |
| Drum volume               | 270                                            |
| Mixing capacity           | 220                                            |
| Performances              |                                                |
| Power source              | Gasoline                                       |
| Technical characteristics |                                                |
| Base unit part number     | 52737760                                       |
| Ring towing bar type      | 52737760                                       |
| Ball towing bar type      | 52737761                                       |
| Unladen weight            | 280 kg                                         |
| Tilting wheel diameter    | 625 mm                                         |
| Engine                    |                                                |
| Engine brand              | Worms & Robin                                  |
| Engine urano              | woms & Robin                                   |