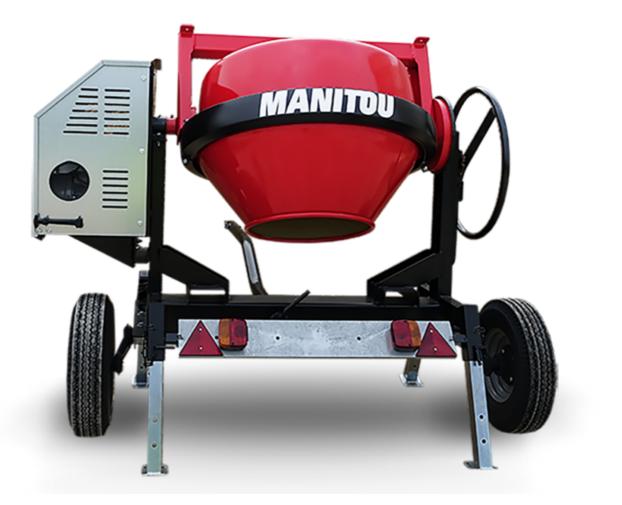

## смт 270 Created on June 16, 2025 at 5:46 PM UTC

| Capacities                | Metric        |
|---------------------------|---------------|
| Drum volume               | 270           |
| Mixing capacity           | 220 I         |
| Performances              |               |
| Power source              | Gasoline      |
| Technical characteristics |               |
| Base unit part number     | 52737760      |
| Ring towing bar type      | 52737760      |
| Ball towing bar type      | 52737761      |
| Unladen weight            | 280 kg        |
| Tilting wheel diameter    | 625 mm        |
| Engine                    |               |
| Engine brand              | Worms & Robin |