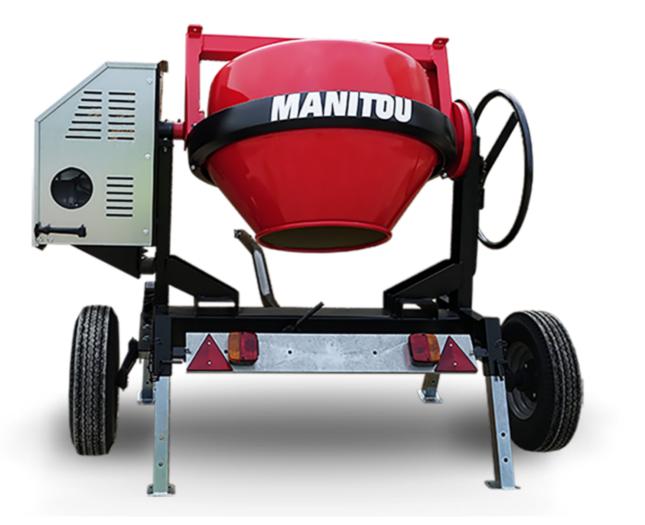

## смт 270 Created on April 2, 2025 at 11:01 AM UTC

| Capacities                | Metric        |
|---------------------------|---------------|
| Drum volume               | 270           |
| Mixing capacity           | 220           |
| Performances              |               |
| Power source              | Gasoline      |
| Technical characteristics |               |
| Base unit part number     | 52737760      |
| Ring towing bar type      | 52737760      |
| Ball towing bar type      | 52737761      |
| Unladen weight            | 280 kg        |
| Tilting wheel diameter    | 625 mm        |
| Engine                    |               |
| Engine brand              | Worms & Robin |