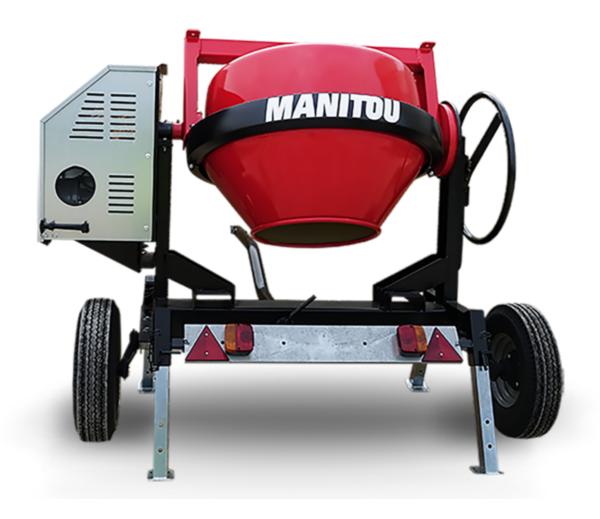

## **CMT 270**

**CMT 270** Created on June 15, 2025 at 9:17 PM UTC

|                           | CMT 270 Greated Off Sure 13, 2023 at 9.17 FW 010 |
|---------------------------|--------------------------------------------------|
| Capacities                | Metric                                           |
| Drum volume               | 270                                              |
| Mixing capacity           | 220                                              |
| Performances              |                                                  |
| Power source              | Gasoline                                         |
| Technical characteristics |                                                  |
| Base unit part number     | 52737760                                         |
| Ring towing bar type      | 52737760                                         |
| Ball towing bar type      | 52737761                                         |
| Unladen weight            | 280 kg                                           |
| Tilting wheel diameter    | 625 mm                                           |
| Engine                    |                                                  |
| Engine brand              | Worms & Robin                                    |
|                           |                                                  |