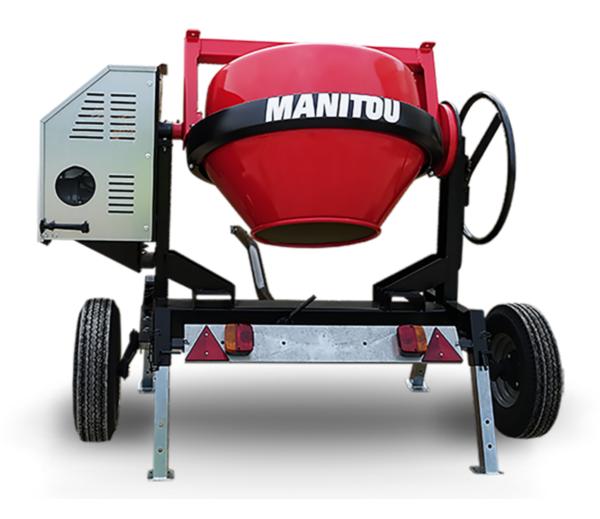

## **CMT 270**

| Ent 270 dicated on other 19, 2020 at |               |
|--------------------------------------|---------------|
| Capacities                           | Metric        |
| Drum volume                          | 270           |
| Mixing capacity                      | 220           |
| Performances                         |               |
| Power source                         | Gasoline      |
| Technical characteristics            |               |
| Base unit part number                | 52737760      |
| Ring towing bar type                 | 52737760      |
| Ball towing bar type                 | 52737761      |
| Unladen weight                       | 280 kg        |
| Tilting wheel diameter               | 625 mm        |
| Engine                               |               |
| Engine brand                         | Worms & Robin |