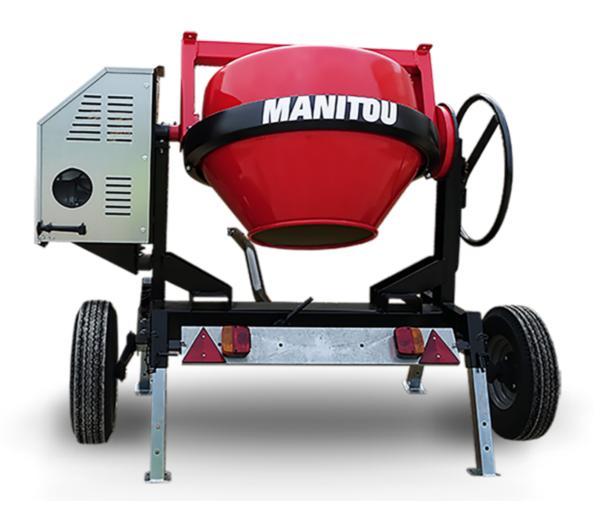

## **CMT 270**

CMT 270 Created on June 16, 2025 at 5:44 AM UTC

|                           | EMT 270 Greated on Julie 10, 2023 at 3.44 AW OTC |
|---------------------------|--------------------------------------------------|
| Capacities                | Metric                                           |
| Drum volume               | 270                                              |
| Mixing capacity           | 220                                              |
| Performances              |                                                  |
| Power source              | Gasoline                                         |
| Technical characteristics |                                                  |
| Base unit part number     | 52737760                                         |
| Ring towing bar type      | 52737760                                         |
| Ball towing bar type      | 52737761                                         |
| Unladen weight            | 280 kg                                           |
| Tilting wheel diameter    | 625 mm                                           |
| Engine                    |                                                  |
| Engine brand              | Worms & Robin                                    |
|                           |                                                  |