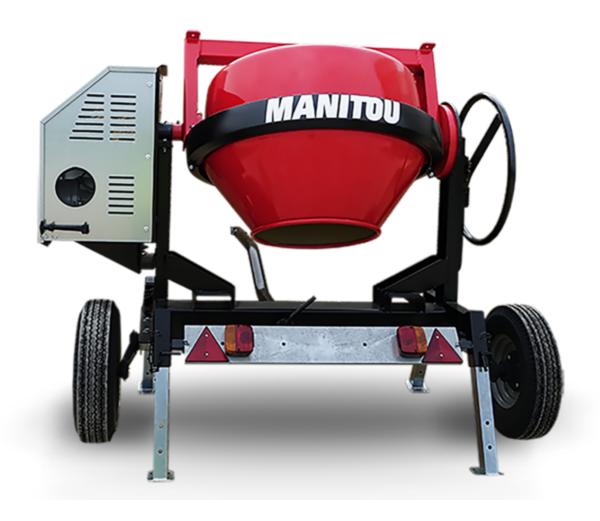

## **CMT 270**

|                           | CM1 270 Oreated on Sune 13, 2023 at 10:20 AWI O |
|---------------------------|-------------------------------------------------|
| Capacities                | Metric                                          |
| Drum volume               | 270                                             |
| Mixing capacity           | 220                                             |
| Performances              |                                                 |
| Power source              | Gasoline                                        |
| Technical characteristics |                                                 |
| Base unit part number     | 52737760                                        |
| Ring towing bar type      | 52737760                                        |
| Ball towing bar type      | 52737761                                        |
| Unladen weight            | 280 kg                                          |
| Tilting wheel diameter    | 625 mm                                          |
| Engine                    |                                                 |
| Engine brand              | Worms & Robin                                   |