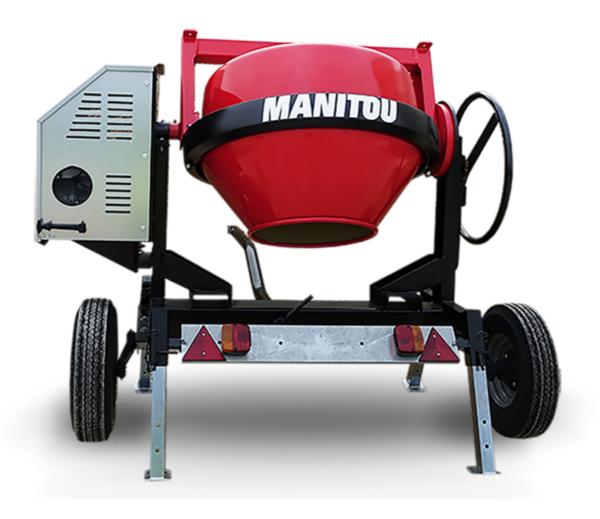

## **CMT 270**

CMT 270 Created on June 16, 2025 at 5:54 PM UTC

|                           | CMT 270 Greated Oil Julie 10, 2023 at 3.541 W 010 |
|---------------------------|---------------------------------------------------|
| Capacities                | Metric                                            |
| Drum volume               | 270                                               |
| Mixing capacity           | 220                                               |
| Performances              |                                                   |
| Power source              | Gasoline                                          |
| Technical characteristics |                                                   |
| Base unit part number     | 52737760                                          |
| Ring towing bar type      | 52737760                                          |
| Ball towing bar type      | 52737761                                          |
| Unladen weight            | 280 kg                                            |
| Tilting wheel diameter    | 625 mm                                            |
| Engine                    |                                                   |
| Engine brand              | Worms & Robin                                     |
|                           |                                                   |