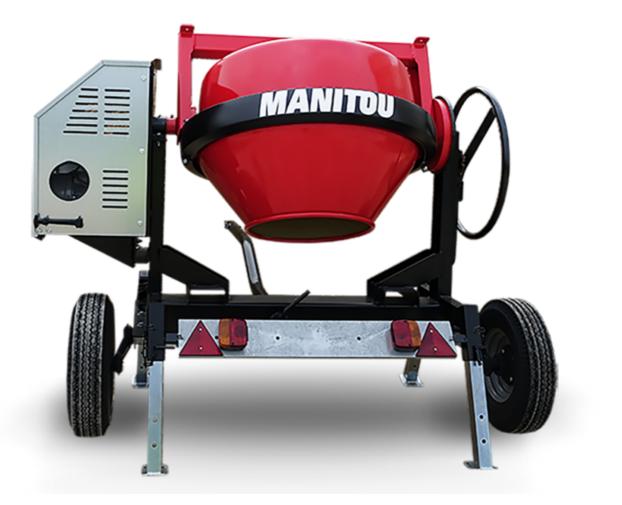

## смт 270 Created on June 17, 2025 at 11:08 PM UTC

| Capacities                | Metric        |
|---------------------------|---------------|
| Drum volume               | 270           |
| Mixing capacity           | 220 I         |
| Performances              |               |
| Power source              | Gasoline      |
| Technical characteristics |               |
| Base unit part number     | 52737760      |
| Ring towing bar type      | 52737760      |
| Ball towing bar type      | 52737761      |
| Unladen weight            | 280 kg        |
| Tilting wheel diameter    | 625 mm        |
| Engine                    |               |
| Engine brand              | Worms & Robin |