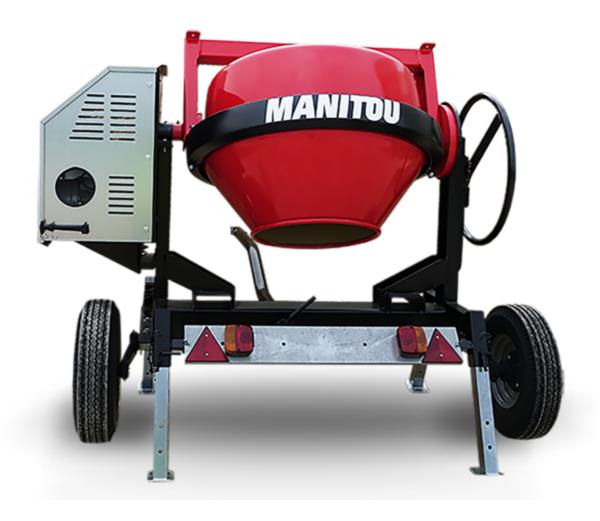

## **CMT 270**

| Capacities                | Metric        |
|---------------------------|---------------|
| Drum volume               | 270           |
| Mixing capacity           | 220           |
| Performances              |               |
| Power source              | Gasoline      |
| Technical characteristics |               |
| Base unit part number     | 52737760      |
| Ring towing bar type      | 52737760      |
| Ball towing bar type      | 52737761      |
| Unladen weight            | 280 kg        |
| Tilting wheel diameter    | 625 mm        |
| Engine                    |               |
| Engine brand              | Worms & Robin |