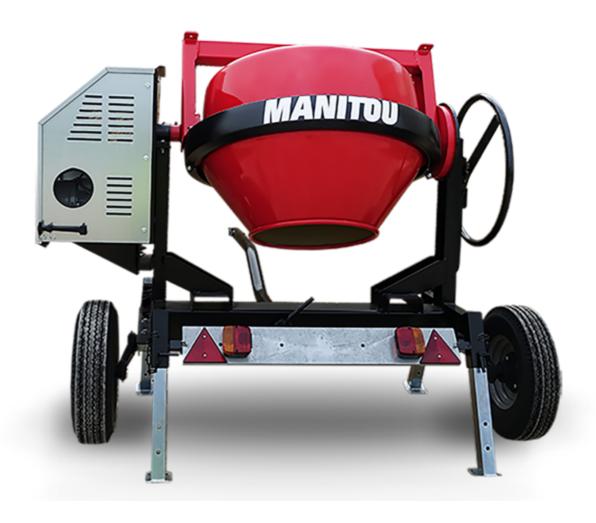

## **CMT 270**

**CMT 270** Created on June 15, 2025 at 9:36 PM UTC

|                           | CMT 270 Greated Oil Julie 13, 2023 at 9.30 FW 010 |
|---------------------------|---------------------------------------------------|
| Capacities                | Metric                                            |
| Drum volume               | 270                                               |
| Mixing capacity           | 220                                               |
| Performances              |                                                   |
| Power source              | Gasoline                                          |
| Technical characteristics |                                                   |
| Base unit part number     | 52737760                                          |
| Ring towing bar type      | 52737760                                          |
| Ball towing bar type      | 52737761                                          |
| Unladen weight            | 280 kg                                            |
| Tilting wheel diameter    | 625 mm                                            |
| Engine                    |                                                   |
| Engine brand              | Worms & Robin                                     |
|                           |                                                   |