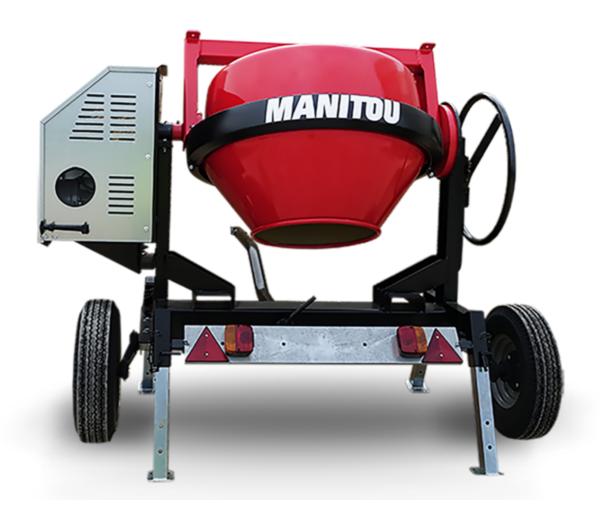

## **CMT 270**

| Capacities                | Metric        |
|---------------------------|---------------|
| Drum volume               | 270 1         |
|                           |               |
| Mixing capacity           | 220 1         |
| Performances              |               |
| Power source              | Gasoline      |
| Technical characteristics |               |
| Base unit part number     | 52737760      |
| Ring towing bar type      | 52737760      |
| Ball towing bar type      | 52737761      |
| Unladen weight            | 280 kg        |
| Tilting wheel diameter    | 625 mm        |
| Engine                    |               |
| Engine brand              | Worms & Robin |