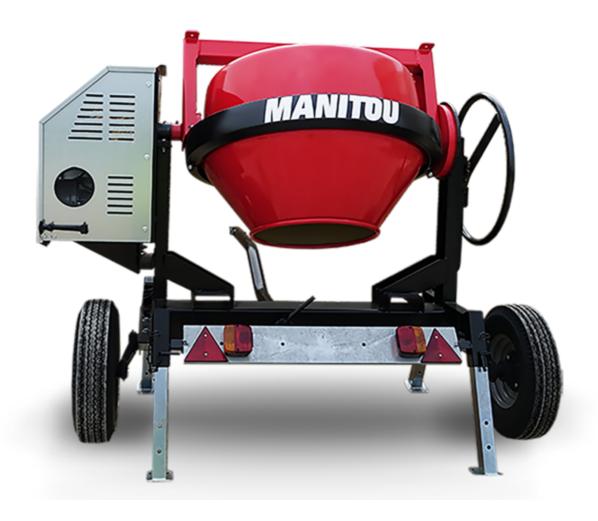

## **CMT 270**

CMT 270 Created on June 16, 2025 at 3:57 PM UTC

| Capacities                | Metric        |
|---------------------------|---------------|
| Drum volume               | 270           |
| Mixing capacity           | 220           |
| Performances              |               |
| Power source              | Gasoline      |
| Technical characteristics |               |
| Base unit part number     | 52737760      |
| Ring towing bar type      | 52737760      |
| Ball towing bar type      | 52737761      |
| Unladen weight            | 280 kg        |
| Tilting wheel diameter    | 625 mm        |
| Engine                    |               |
| Engine brand              | Worms & Robin |