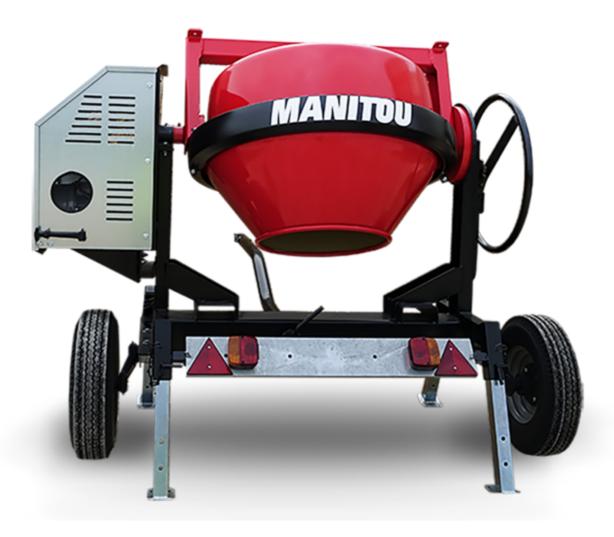

## **CMT 270**

CMT 270 Created on April 8, 2025 at 11:52 AM UTC

| Metric        |
|---------------|
| 270 l         |
| 220 l         |
|               |
| Gasoline      |
|               |
| 52737760      |
| 52737760      |
| 52737761      |
| 280 kg        |
| 625 mm        |
|               |
| Worms & Robin |
|               |