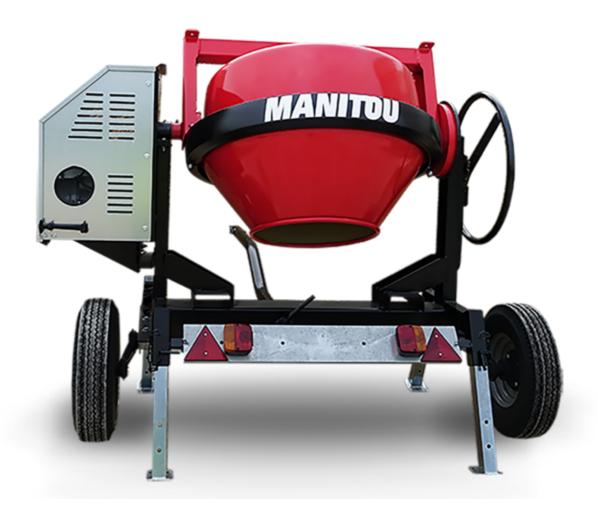

## **CMT 270**

CMT 270 Created on June 19, 2025 at 6:15 AM UTC

|                           | CM1 270 Greated on June 19, 2025 at 0.15 AW OTC |
|---------------------------|-------------------------------------------------|
| Capacities                | Metric                                          |
| Drum volume               | 270                                             |
| Mixing capacity           | 220                                             |
| Performances              |                                                 |
| Power source              | Gasoline                                        |
| Technical characteristics |                                                 |
| Base unit part number     | 52737760                                        |
| Ring towing bar type      | 52737760                                        |
| Ball towing bar type      | 52737761                                        |
| Unladen weight            | 280 kg                                          |
| Tilting wheel diameter    | 625 mm                                          |
| Engine                    |                                                 |
| Engine brand              | Worms & Robin                                   |
|                           |                                                 |