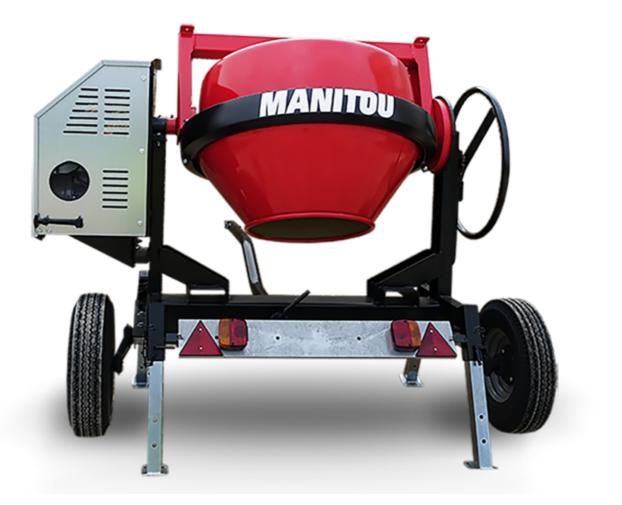

## смт 270 Created on June 15, 2025 at 9:34 PM UTC

| Capacities                | Metric        |
|---------------------------|---------------|
| Drum volume               | 270           |
| Mixing capacity           | 220           |
| Performances              |               |
| Power source              | Gasoline      |
| Technical characteristics |               |
| Base unit part number     | 52737760      |
| Ring towing bar type      | 52737760      |
| Ball towing bar type      | 52737761      |
| Unladen weight            | 280 kg        |
| Tilting wheel diameter    | 625 mm        |
| Engine                    |               |
| Engine brand              | Worms & Robin |