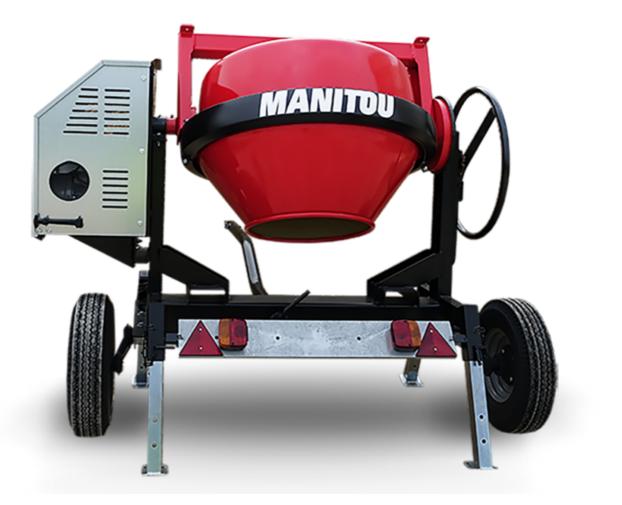

## смт 270 Created on June 17, 2025 at 5:07 AM UTC

| Capacities                | Metric        |
|---------------------------|---------------|
| Drum volume               | 270           |
| Mixing capacity           | 220           |
| Performances              |               |
| Power source              | Gasoline      |
| Technical characteristics |               |
| Base unit part number     | 52737760      |
| Ring towing bar type      | 52737760      |
| Ball towing bar type      | 52737761      |
| Unladen weight            | 280 kg        |
| Tilting wheel diameter    | 625 mm        |
| Engine                    |               |
| Engine brand              | Worms & Robin |