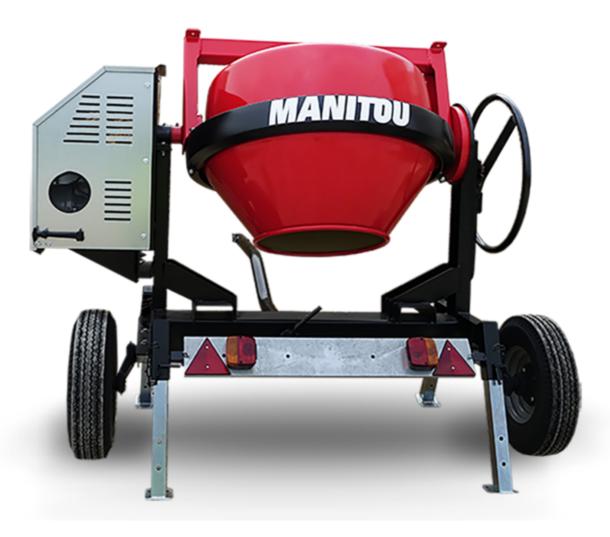

## **CMT 270**

CMT 270 Created on April 18, 2025 at 8:00 PM UTC

| Capacities                | Metric        |
|---------------------------|---------------|
| Drum volume               | 270           |
| Mixing capacity           | 220           |
| Performances              |               |
| Power source              | Gasoline      |
| Technical characteristics |               |
| Base unit part number     | 52737760      |
| Ring towing bar type      | 52737760      |
| Ball towing bar type      | 52737761      |
| Unladen weight            | 280 kg        |
| Tilting wheel diameter    | 625 mm        |
| Engine                    |               |
| Engine brand              | Worms & Robin |