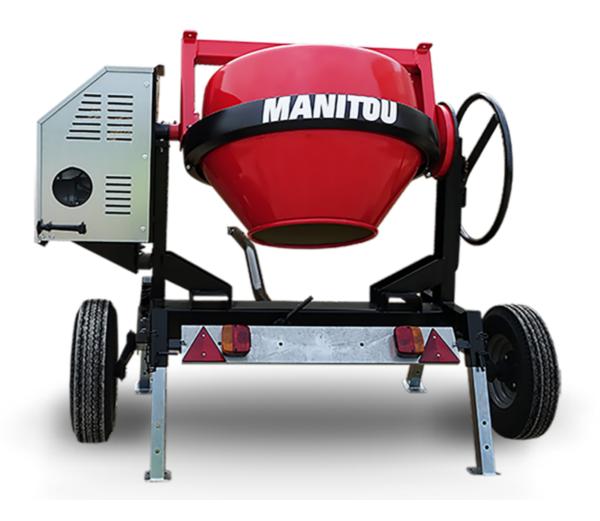

## **CMT 270**

CMT 270 Created on June 17, 2025 at 1:43 AM UTC

|                           | CM1 270 Greated Oil Julie 17, 2023 at 1.45 AW 010 |
|---------------------------|---------------------------------------------------|
| Capacities                | Metric                                            |
| Drum volume               | 270                                               |
| Mixing capacity           | 220                                               |
| Performances              |                                                   |
| Power source              | Gasoline                                          |
| Technical characteristics |                                                   |
| Base unit part number     | 52737760                                          |
| Ring towing bar type      | 52737760                                          |
| Ball towing bar type      | 52737761                                          |
| Unladen weight            | 280 kg                                            |
| Tilting wheel diameter    | 625 mm                                            |
| Engine                    |                                                   |
| Engine brand              | Worms & Robin                                     |
|                           |                                                   |