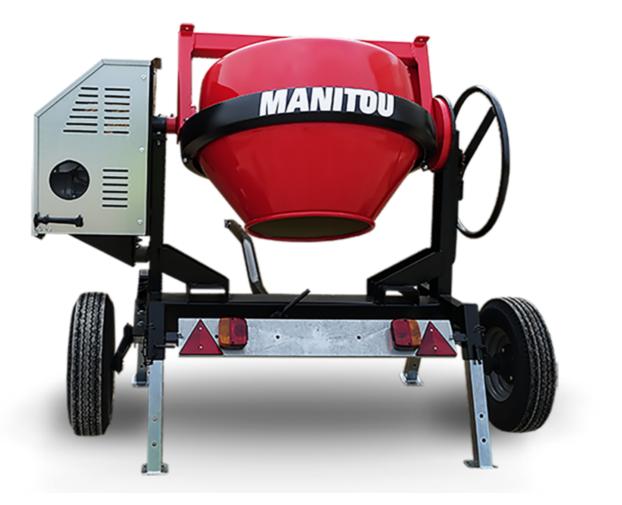

## CMT 270 Created on June 2, 2025 at 1:42 AM UTC

| Capacities                | Metric        |
|---------------------------|---------------|
| Drum volume               | 270           |
| Mixing capacity           | 220 I         |
| Performances              |               |
| Power source              | Gasoline      |
| Technical characteristics |               |
| Base unit part number     | 52737760      |
| Ring towing bar type      | 52737760      |
| Ball towing bar type      | 52737761      |
| Unladen weight            | 280 kg        |
| Tilting wheel diameter    | 625 mm        |
| Engine                    |               |
| Engine brand              | Worms & Robin |