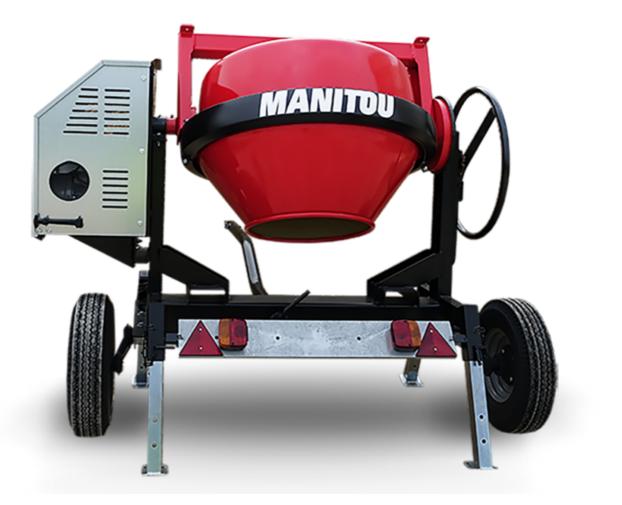

## смт 270 Created on June 19, 2025 at 6:33 AM UTC

| Capacities                | Metric        |
|---------------------------|---------------|
| Drum volume               | 270 I         |
| Mixing capacity           | 220 I         |
| Performances              |               |
| Power source              | Gasoline      |
| Technical characteristics |               |
| Base unit part number     | 52737760      |
| Ring towing bar type      | 52737760      |
| Ball towing bar type      | 52737761      |
| Unladen weight            | 280 kg        |
| Tilting wheel diameter    | 625 mm        |
| Engine                    |               |
| Engine brand              | Worms & Robin |