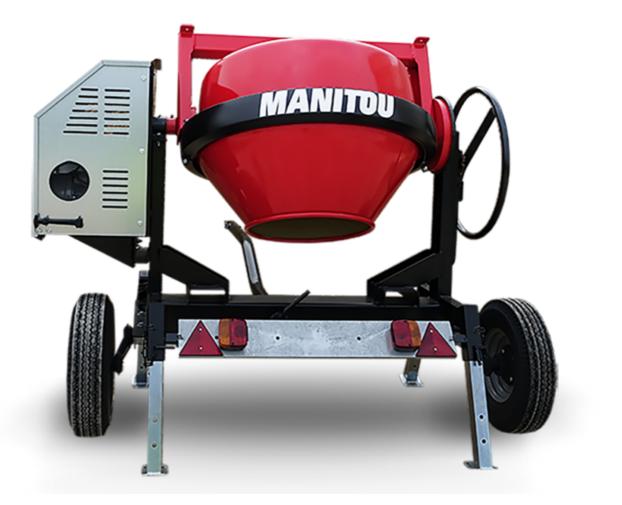

## смт 270 Created on June 17, 2025 at 2:36 PM UTC

| Capacities                | Metric        |
|---------------------------|---------------|
| Drum volume               | 270           |
| Mixing capacity           | 220 I         |
| Performances              |               |
| Power source              | Gasoline      |
| Technical characteristics |               |
| Base unit part number     | 52737760      |
| Ring towing bar type      | 52737760      |
| Ball towing bar type      | 52737761      |
| Unladen weight            | 280 kg        |
| Tilting wheel diameter    | 625 mm        |
| Engine                    |               |
| Engine brand              | Worms & Robin |