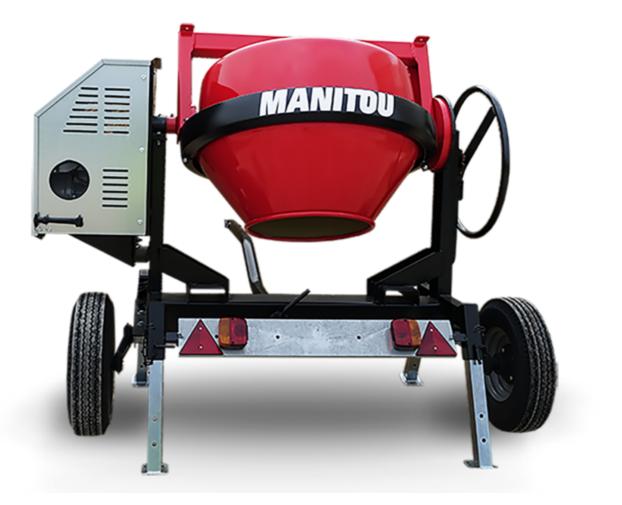

## смт 270 Created on June 16, 2025 at 5:00 AM UTC

| Capacities                | Metric        |
|---------------------------|---------------|
| Drum volume               | 270           |
| Mixing capacity           | 220 I         |
| Performances              |               |
| Power source              | Gasoline      |
| Technical characteristics |               |
| Base unit part number     | 52737760      |
| Ring towing bar type      | 52737760      |
| Ball towing bar type      | 52737761      |
| Unladen weight            | 280 kg        |
| Tilting wheel diameter    | 625 mm        |
| Engine                    |               |
| Engine brand              | Worms & Robin |