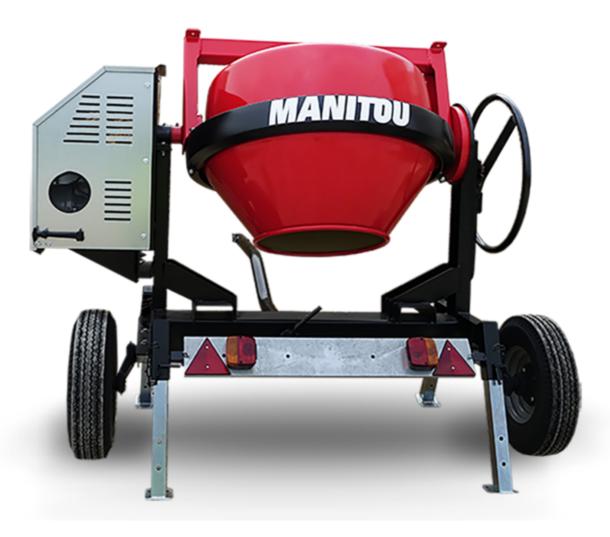

## **CMT 270**

| Capacities                | Metric        |
|---------------------------|---------------|
| Drum volume               | 270           |
| Mixing capacity           | 220           |
| Performances              |               |
| Power source              | Gasoline      |
| Technical characteristics |               |
| Base unit part number     | 52737760      |
| Ring towing bar type      | 52737760      |
| Ball towing bar type      | 52737761      |
| Unladen weight            | 280 kg        |
| Tilting wheel diameter    | 625 mm        |
| Engine                    |               |
| Engine brand              | Worms & Robin |